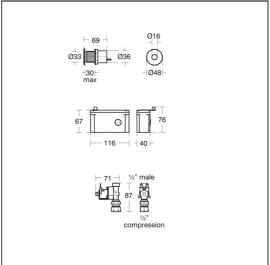

## **ILLUSTRATED PRODUCT DETAILS**

Weights

**Finishes** 

**A7059** 1.00 KG

**A7059** Chrome (AA)

**Materials** 

A7059 Chrome Plated Brass