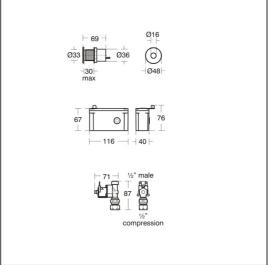

### **ILLUSTRATED PRODUCT DETAILS**

Weights

Finishes

**A7001** 1.51 KG

**A7001** Chrome (AA)

Materials

A7001 Chrome Plated Brass