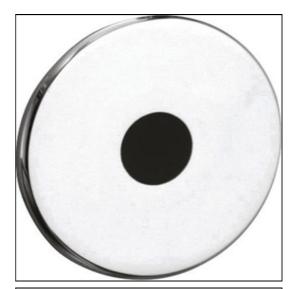

## **ILLUSTRATED**

A7001

Sensorflow 21 urinal flush, high pressure valve, panel mounted, mains