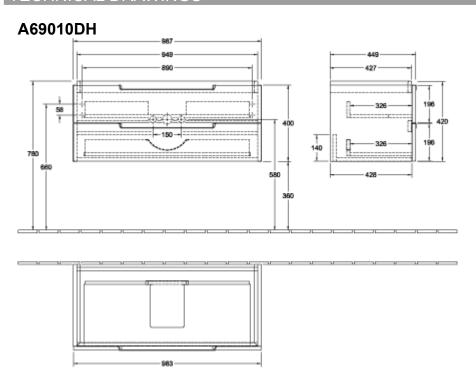

## PRODUCT INFORMATION

| Article title                       | Villeroy & Boch Subway 2.0 Vanity unit, 2 pull-out compartments, 987 x 420 x 449 mm, Glossy White               |
|-------------------------------------|-----------------------------------------------------------------------------------------------------------------|
| Article number                      | A69010DH                                                                                                        |
| Assembly / Assembly type            | wall-mounted                                                                                                    |
| Type of opening                     | 2 pull-out compartments                                                                                         |
| Equipment                           | 6x narrow glass drawer divider 1x accessory box S 1x accessory box M 1x accessory box L 2x pull-out compartment |
| Scope of delivery                   | 1x vanity unit 1x fastening set                                                                                 |
| Position of washbasin               | washbasin on the middle                                                                                         |
| Depth in mm                         | 449                                                                                                             |
| Width in mm                         | 987                                                                                                             |
| Height in mm                        | 420                                                                                                             |
| Collection                          | Subway 2.0                                                                                                      |
| Product designation                 | Vanity unit                                                                                                     |
| Suitable for                        | selected vanity washbasins                                                                                      |
| Function                            | with SoftClosing                                                                                                |
| Material front                      | MDF                                                                                                             |
| Surface of front                    | Film                                                                                                            |
| Material body                       | MDF                                                                                                             |
| Surface of body                     | Film                                                                                                            |
| Shape                               | Angular                                                                                                         |
| Colour designation                  | Glossy White                                                                                                    |
| With lighting                       | No                                                                                                              |
| Number of washbasins on vanity unit | 1                                                                                                               |
| Smart home compatible               | No                                                                                                              |

## TECHNICAL DRAWINGS

- 983 -