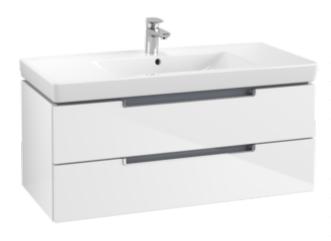

## PRODUCT INFORMATION

| Article title                       | Villeroy & Boch Subway 2.0 Vanity unit, 2 pull-out compartments, 987 x 420 x 449 mm, Glossy White               |
|-------------------------------------|-----------------------------------------------------------------------------------------------------------------|
| Article number                      | A69010DH                                                                                                        |
| Assembly / Assembly type            | wall-mounted                                                                                                    |
| Type of opening                     | 2 pull-out compartments                                                                                         |
| Equipment                           | 6x narrow glass drawer divider 1x accessory box S 1x accessory box M 1x accessory box L 2x pull-out compartment |
| Scope of delivery                   | 1x vanity unit 1x fastening set                                                                                 |
| Position of washbasin               | washbasin on the middle                                                                                         |
| Depth in mm                         | 449                                                                                                             |
| Width in mm                         | 987                                                                                                             |
| Height in mm                        | 420                                                                                                             |
| Collection                          | Subway 2.0                                                                                                      |
| Product designation                 | Vanity unit                                                                                                     |
| Suitable for                        | selected vanity washbasins                                                                                      |
| Function                            | with SoftClosing                                                                                                |
| Material front                      | MDF                                                                                                             |
| Surface of front                    | Film                                                                                                            |
| Material body                       | MDF                                                                                                             |
| Surface of body                     | Film                                                                                                            |
| Shape                               | Angular                                                                                                         |
| Colour designation                  | Glossy White                                                                                                    |
| With lighting                       | No                                                                                                              |
| Number of washbasins on vanity unit | 1                                                                                                               |
| Smart home compatible               | No                                                                                                              |