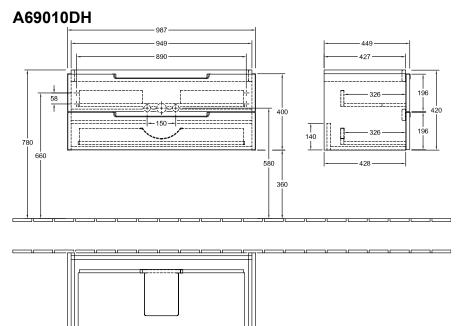

## PRODUCT INFORMATION

| Article title                       | Villeroy & Boch Subway 2.0 Vanity unit, 2 pull-out compartments, 987 x 420 x 449 mm, Glossy White               |
|-------------------------------------|-----------------------------------------------------------------------------------------------------------------|
| Article number                      | A69010DH                                                                                                        |
| Assembly / Assembly type            | wall-mounted                                                                                                    |
| Type of opening                     | 2 pull-out compartments                                                                                         |
| Equipment                           | 6x narrow glass drawer divider 1x accessory box S 1x accessory box M 1x accessory box L 2x pull-out compartment |
| Scope of delivery                   | 1x vanity unit 1x fastening set                                                                                 |
| Position of washbasin               | washbasin on the middle                                                                                         |
| Depth in mm                         | 449                                                                                                             |
| Width in mm                         | 987                                                                                                             |
| Height in mm                        | 420                                                                                                             |
| Collection                          | Subway 2.0                                                                                                      |
| Product designation                 | Vanity unit                                                                                                     |
| Suitable for                        | selected vanity washbasins                                                                                      |
| Function                            | with SoftClosing                                                                                                |
| Material front                      | MDF                                                                                                             |
| Surface of front                    | Film                                                                                                            |
| Material body                       | MDF                                                                                                             |
| Surface of body                     | Film                                                                                                            |
| Shape                               | Angular                                                                                                         |
| Colour designation                  | Glossy White                                                                                                    |
| With lighting                       | No                                                                                                              |
| Number of washbasins on vanity unit | 1                                                                                                               |
| Smart home compatible               | No                                                                                                              |

## TECHNICAL DRAWINGS

- 983 -