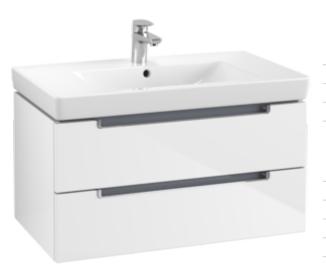

## PRODUCT INFORMATION

| Article title                       | Villeroy & Boch Subway 2.0 Vanity<br>unit, 2 pull-out compartments, 787 x<br>420 x 449 mm, Glossy White                  |
|-------------------------------------|--------------------------------------------------------------------------------------------------------------------------|
| Article number                      | A68910DH                                                                                                                 |
| Assembly / Assembly type            | wall-mounted                                                                                                             |
| Type of opening                     | 2 pull-out compartments                                                                                                  |
| Equipment                           | 6x narrow glass drawer divider 1x<br>accessory box S 1x accessory box<br>M 1x accessory box L 2x pull-out<br>compartment |
| Scope of delivery                   | 1x vanity unit 1x fastening set                                                                                          |
| Position of washbasin               | washbasin on the middle                                                                                                  |
| Depth in mm                         | 449                                                                                                                      |
| Width in mm                         | 787                                                                                                                      |
| Height in mm                        | 420                                                                                                                      |
| Collection                          | Subway 2.0                                                                                                               |
| Product designation                 | Vanity unit                                                                                                              |
| Suitable for                        | selected vanity washbasins                                                                                               |
| Function                            | with SoftClosing                                                                                                         |
| Material front                      | MDF                                                                                                                      |
| Surface of front                    | Film                                                                                                                     |
| Material body                       | MDF                                                                                                                      |
| Surface of body                     | Film                                                                                                                     |
| Shape                               | Angular                                                                                                                  |
| Colour designation                  | Glossy White                                                                                                             |
| With lighting                       | No                                                                                                                       |
| Number of washbasins on vanity unit | 1                                                                                                                        |
| Smart home compatible               | No                                                                                                                       |