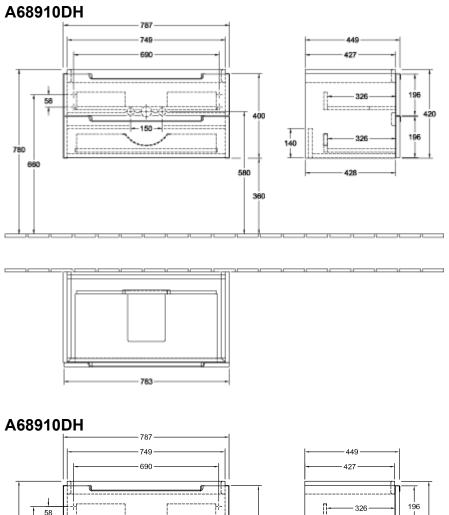

## TECHNICAL DRAWINGS

## PRODUCT INFORMATION

| Article title                       | Villeroy & Boch Subway 2.0 Vanity<br>unit, 2 pull-out compartments, 787 x<br>420 x 449 mm, Glossy White                  |
|-------------------------------------|--------------------------------------------------------------------------------------------------------------------------|
| Article number                      | A68910DH                                                                                                                 |
| Assembly / Assembly type            | wall-mounted                                                                                                             |
| Type of opening                     | 2 pull-out compartments                                                                                                  |
| Equipment                           | 6x narrow glass drawer divider 1x<br>accessory box S 1x accessory box<br>M 1x accessory box L 2x pull-out<br>compartment |
| Scope of delivery                   | 1x vanity unit 1x fastening set                                                                                          |
| Position of washbasin               | washbasin on the middle                                                                                                  |
| Depth in mm                         | 449                                                                                                                      |
| Width in mm                         | 787                                                                                                                      |
| Height in mm                        | 420                                                                                                                      |
| Collection                          | Subway 2.0                                                                                                               |
| Product designation                 | Vanity unit                                                                                                              |
| Suitable for                        | selected vanity washbasins                                                                                               |
| Function                            | with SoftClosing                                                                                                         |
| Material front                      | MDF                                                                                                                      |
| Surface of front                    | Film                                                                                                                     |
| Material body                       | MDF                                                                                                                      |
| Surface of body                     | Film                                                                                                                     |
| Shape                               | Angular                                                                                                                  |
| Colour designation                  | Glossy White                                                                                                             |
| With lighting                       | No                                                                                                                       |
| Number of washbasins on vanity unit | 1                                                                                                                        |
| Smart home compatible               | No                                                                                                                       |