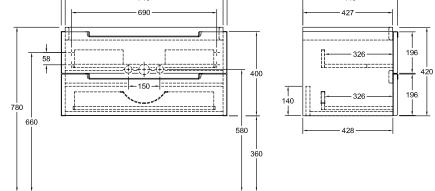

## TECHNICAL DRAWINGS

## PRODUCT INFORMATION

| Article title                       | Villeroy & Boch Subway 2.0 Vanity<br>unit, 2 pull-out compartments, 787 x<br>420 x 449 mm, Glossy White                  |
|-------------------------------------|--------------------------------------------------------------------------------------------------------------------------|
| Article number                      | A68910DH                                                                                                                 |
| Assembly / Assembly type            | wall-mounted                                                                                                             |
| Type of opening                     | 2 pull-out compartments                                                                                                  |
| Equipment                           | 6x narrow glass drawer divider 1x<br>accessory box S 1x accessory box<br>M 1x accessory box L 2x pull-out<br>compartment |
| Scope of delivery                   | 1x vanity unit 1x fastening set                                                                                          |
| Position of washbasin               | washbasin on the middle                                                                                                  |
| Depth in mm                         | 449                                                                                                                      |
| Width in mm                         | 787                                                                                                                      |
| Height in mm                        | 420                                                                                                                      |
| Collection                          | Subway 2.0                                                                                                               |
| Product designation                 | Vanity unit                                                                                                              |
| Suitable for                        | selected vanity washbasins                                                                                               |
| Function                            | with SoftClosing                                                                                                         |
| Material front                      | MDF                                                                                                                      |
| Surface of front                    | Film                                                                                                                     |
| Material body                       | MDF                                                                                                                      |
| Surface of body                     | Film                                                                                                                     |
| Shape                               | Angular                                                                                                                  |
| Colour designation                  | Glossy White                                                                                                             |
| With lighting                       | No                                                                                                                       |
| Number of washbasins on vanity unit | 1                                                                                                                        |
| Smart home compatible               | No                                                                                                                       |