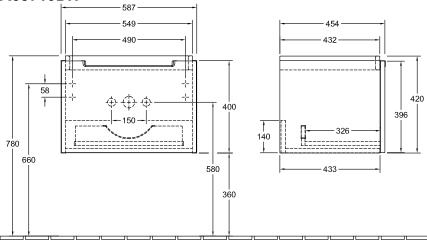

|
| Shape                               | Angular                                                                                                |
| Colour designation                  | Glossy White                                                                                           |
| With lighting                       | No                                                                                                     |
| Number of washbasins on vanity unit | 1                                                                                                      |
| Smart home compatible               | No                                                                                                     |

1

## TECHNICAL DRAWINGS