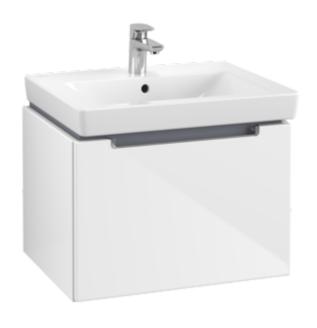

## PRODUCT INFORMATION

| Article title                       | Villeroy & Boch Subway 2.0 Vanity<br>unit, 1 pull-out compartment, 587 x<br>420 x 454 mm, Glossy White |
|-------------------------------------|--------------------------------------------------------------------------------------------------------|
| Article number                      | A68710DH                                                                                               |
| Assembly / Assembly type            | wall-mounted                                                                                           |
| Type of opening                     | 1 pull-out compartment                                                                                 |
| Equipment                           | 1x accessory box L 1x pull-out compartment                                                             |
| Scope of delivery                   | 1x vanity unit 1x fastening set                                                                        |
| Position of washbasin               | washbasin on the middle                                                                                |
| Depth in mm                         | 454                                                                                                    |
| Width in mm                         | 587                                                                                                    |
| Height in mm                        | 420                                                                                                    |
| Collection                          | Subway 2.0                                                                                             |
| Product designation                 | Vanity unit                                                                                            |
| Suitable for                        | selected washbasins                                                                                    |
| Function                            | with SoftClosing                                                                                       |
| Material front                      | MDF                                                                                                    |
| Surface of front                    | Film                                                                                                   |
| Material body                       | MDF                                                                                                    |
| Surface of body                     | Film                                                                                                   |
| Shape                               | Angular                                                                                                |
| Colour designation                  | Glossy White                                                                                           |
| With lighting                       | No                                                                                                     |
| Number of washbasins on vanity unit | 1                                                                                                      |
| Smart home compatible               | No                                                                                                     |