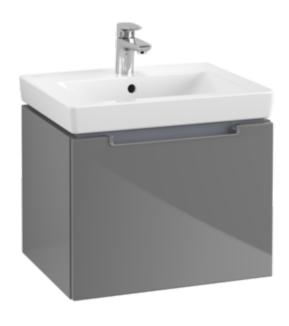

## PRODUCT INFORMATION

| Article title                       | Villeroy & Boch Subway 2.0 Vanity<br>unit, 1 pull-out compartment, 537 x<br>420 x 423 mm, Glossy Grey |
|-------------------------------------|-------------------------------------------------------------------------------------------------------|
| Article number                      | A68610FP                                                                                              |
| Assembly / Assembly type            | wall-mounted                                                                                          |
| Type of opening                     | 1 pull-out compartment                                                                                |
| Equipment                           | 1x accessory box L 1x pull-out compartment                                                            |
| Scope of delivery                   | 1x vanity unit 1x fastening set                                                                       |
| Position of washbasin               | washbasin on the middle                                                                               |
| Depth in mm                         | 423                                                                                                   |
| Width in mm                         | 537                                                                                                   |
| Height in mm                        | 420                                                                                                   |
| Collection                          | Subway 2.0                                                                                            |
| Product designation                 | Vanity unit                                                                                           |
| Suitable for                        | selected washbasins                                                                                   |
| Function                            | with SoftClosing                                                                                      |
| Material front                      | MDF                                                                                                   |
| Surface of front                    | Film                                                                                                  |
| Material body                       | MDF                                                                                                   |
| Surface of body                     | Film                                                                                                  |
| Shape                               | Angular                                                                                               |
| Colour designation                  | Glossy Grey                                                                                           |
| With lighting                       | No                                                                                                    |
| Number of washbasins on vanity unit | 1                                                                                                     |
| Smart home compatible               | No                                                                                                    |