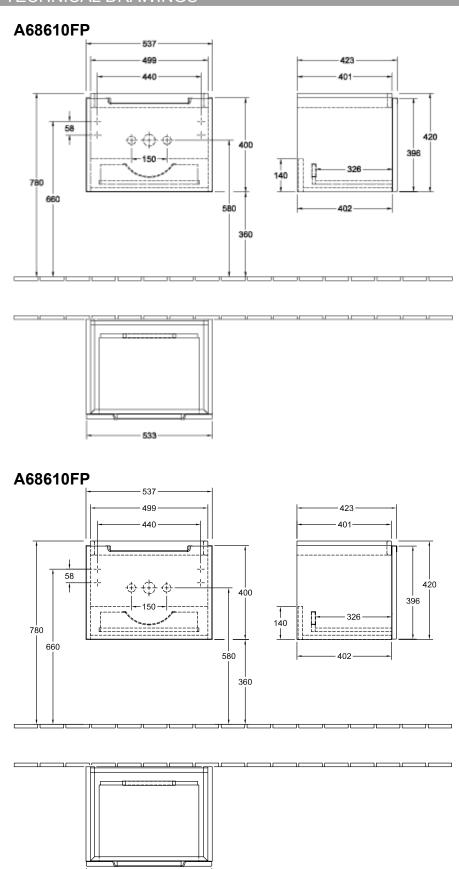

|
| Shape                               | Angular                                                                                               |
| Colour designation                  | Glossy Grey                                                                                           |
| With lighting                       | No                                                                                                    |
| Number of washbasins on vanity unit | 1                                                                                                     |
| Smart home compatible               | No                                                                                                    |

1

## TECHNICAL DRAWINGS



- 533 -