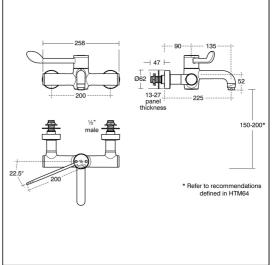

## **ILLUSTRATED**

A6735

(TB H2A) Markwik 21+ panel mounted thermostatic basin mixer, single sequential lever, demountable with fixed spout

#### ILLUSTRATED PRODUCT DETAILS

Weights

**Finishes** 

**A6735** 3.60 KG

A6735

Chrome (AA)

**Materials** 

A6735 Chrome Plated Brass

#### **Special Notes**

Single lever for on/off operation and temperature control. Especially suited to medium and large hospital pattern integral back outlet basins and washing associated with clinical or nursing procedures. Fitted with an Armitage Bioguard outlet which reduces the opportunity for biofilm attachment and is lined with anti-microbial copper. Unique built-in thermal disinfection cleansing feature. Body demounts for submergible disinfection. Suitable for high and low pressure systems. Flow rate regulated to maximum of 10 Litres per minute. A separate purging kit is available to facilitate initial installation flushing and water sampling.