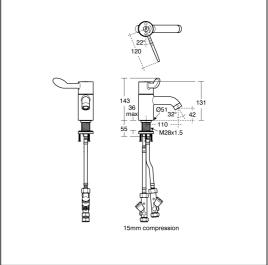

## **ILLUSTRATED**

A6698 (TP6) Contour 21+ 1 hole thermostatic basin mixer, single

sequential lever with flexible tails

### **ILLUSTRATED PRODUCT DETAILS**

Weights Finishes

A6698 2.10 KG Materials

A6698 Chrome Plated Brass Flow rates

A6698 3.9 Litres per minute @ 3 bar pressure

A6698

#### **Special Notes**

Single sequential lever for on/off operation and temperature control. Supplied with service valves which include isolators, strainers, check valves, flow regulators and 15mm compression connections. Temperature factory set to 40±1°C. Suitable for high and low pressure systems. Factory fitted 3.8 litres per minute flow regulator in an anti-vandal housing. 1.9 litres per minute Eco spray outlet also supplied. Clamping ring with three fixing screws for added security.