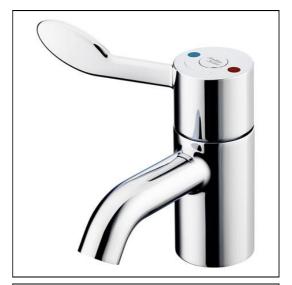

## **ILLUSTRATED**

A6698 (TP6) Contour 21+ 1 hole thermostatic basin mixer, single

sequential lever with flexible tails

### **ILLUSTRATED PRODUCT DETAILS**

Weights Finishes

A6698 2.10 KG Materials

A6698 Chrome Plated Brass Flow rates

A6698 3.9 Litres per minute @ 3 bar pressure

A6698

#### **Special Notes**

Single sequential lever for on/off operation and temperature control. Supplied with service valves which include isolators, strainers, check valves, flow regulators and 15mm compression connections. Temperature factory set to 40±1°C. Suitable for high and low pressure systems. Factory fitted 3.8 litres per minute flow regulator in an anti-vandal housing. 1.9 litres per minute Eco spray outlet also supplied. Clamping ring with three fixing screws for added security.