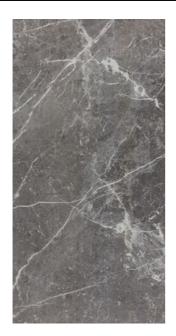

## **MAXIMUS BLU DEL BELGIO** MAXIMUS BLU DEL BELGIO CLAY

| PRODUCT CODE  | A62GZBLB-CL0.G0C6P         |
|---------------|----------------------------|
| SIZE          | 120X260CM                  |
| SERIES        | MAXIMUS BLU DEL BELGIO     |
| COLOR         | CLAY (BEIGE)               |
| TECHNOLOGY    | PORCELAIN TILES, MEGA SLAB |
| STRUCTURE     | SMOOTH                     |
| SURFACE LOOK  | HIGH GLOSSY                |
| EDGE          | RECTIFIED                  |
| THICKNESS     | 6 MM                       |
| UNITY MEASURE | M <sup>2</sup>             |
|               |                            |