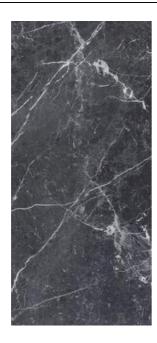

## MAXIMUS BLU DEL BELGIO MAXIMUS BLU DEL BELGIO BLUE

| PRODUCT CODE  | A62GZBLB-BL0.G0C6P         |
|---------------|----------------------------|
| SIZE          | 120X260CM                  |
| SERIES        | MAXIMUS BLU DEL BELGIO     |
| COLOR         | BLUE                       |
| TECHNOLOGY    | PORCELAIN TILES, MEGA SLAB |
| STRUCTURE     | SMOOTH                     |
| SURFACE LOOK  | HIGH GLOSSY                |
| EDGE          | RECTIFIED                  |
| THICKNESS     | 6 MM                       |
| UNITY MEASURE | M²                         |