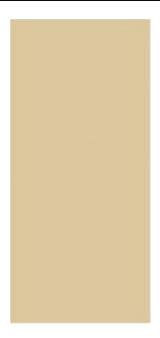

## MAXIMUS UNI MAXIMUS UNI BEIGE

| PRODUCT CODE  | A62GMAXI-BE0.X0C6P             |
|---------------|--------------------------------|
| SIZE          | 120X260CM                      |
| SERIES        | MAXIMUS UNI                    |
| COLOR         | BEIGE                          |
| TECHNOLOGY    | FULL BODY PORCELAIN, MEGA SLAB |
| STRUCTURE     | SMOOTH                         |
| SURFACE LOOK  | HIGH GLOSSY                    |
| EDGE          | RECTIFIED                      |
| THICKNESS     | 6 MM                           |
| UNITY MEASURE | $M^2$                          |