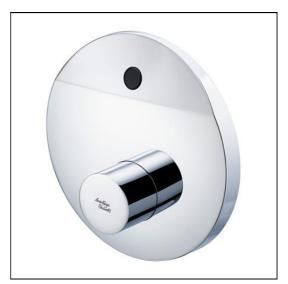

# Sensorflow Wave Thermostatic built-in shower mixer with set temperature (mains)

## **ILLUSTRATED**

A6175 Sensorflow Wave Thermostatic built-in shower mixer with

set temperature (mains)

### **ILLUSTRATED PRODUCT DETAILS**

Weights

**A6175** 3.70 KG

**Materials** 

A6175 Chrome Plated

Finishes

A6175

г.,