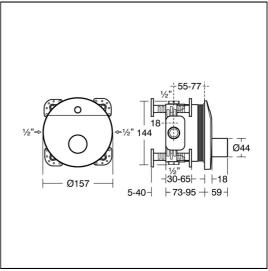

### **ILLUSTRATED PRODUCT DETAILS**

Weights

**A6175** 3.70 KG

**Materials** 

A6175 Chrome Plated

Finishes

A6175

г.,

#### **Special Notes**

Includes Easybox plastic installation box with double water sealing. Auto purge facility with frequency adjustable from 6 to 72 hours and run time up to 4mins. Optional remote control programmer F960970NU.