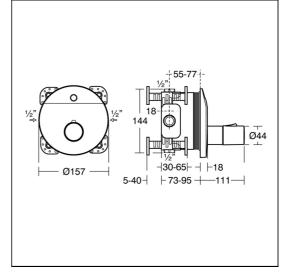

## ILLUSTRATED PRODUCT DETAILS

Weights A6173 3.70 KG Materials

 Finishes

 A6173

 Chrome (AA)

A6173 Chrome Plated

Flow rates A6173 11.5 Litres per minute @ 3 bar pressure

#### **Special Notes**

Includes Easybox plastic installation box with double water sealing. Auto purge facility with frequency adjustable from 6 to 72 hours and run time up to 4mins. Optional remote control programmer F960970NU.