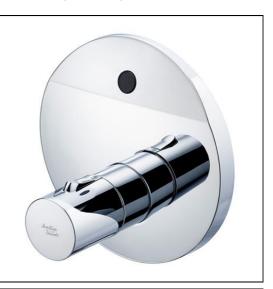

# Sensorflow Wave Thermostatic built-in shower mixer (mains)

## ILLUSTRATED

A6173 Sensorflow Wave Thermostatic built-in shower mixer (mains)

## ILLUSTRATED PRODUCT DETAILS

Weights A6173 3.70 KG Materials

 Finishes

 A6173

 Chrome (AA)

A6173 Chrome Plated

Flow rates A6173 11.5 Litres per minute @ 3 bar pressure