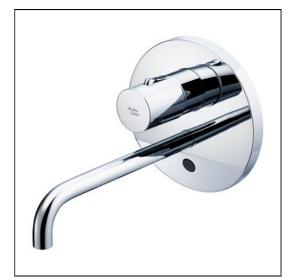

# Sensorflow Wave Thermostatic basin mixer built-in 230mm spout (mains)

## **ILLUSTRATED**

A6169 Sensorflow Wave Thermostatic basin mixer built-in 230mm spout(mains)

### **ILLUSTRATED PRODUCT DETAILS**

Weights

**A6169** 3.90 KG

**Materials** 

A6169 Chrome Plated

me Plated Flow rates

**A6169** 3.8 Litres per minute @ 3

Chrome (AA)

#### **Special Notes**

Includes Easybox plastic installation box with double water sealing. Fitted with a 3.8 lpm Eco aerated flow regulator. Auto purge facility with frequency adjustable from 6 to 72 hours and run time up to 4mins. Optional remote control programmer F960970NU.