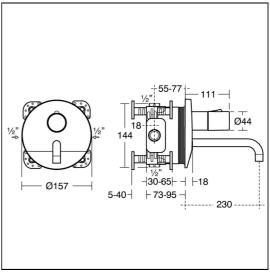

# Sensorflow Wave Thermostatic basin mixer built-in 230mm spout (mains)

## **ILLUSTRATED**

A6169 Sensorflow Wave Thermostatic basin mixer built-in 230mm spout(mains)

#### **Special Notes**

Includes Easybox plastic installation box with double water sealing. Fitted with a 3.8 lpm Eco aerated flow regulator. Auto purge facility with frequency adjustable from 6 to 72 hours and run time up to 4mins. Optional remote control programmer F960970NU.