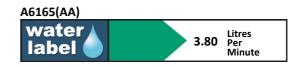

## ILLUSTRATED PRODUCT DETAILS

Weights A6165 3.90 KG Materials

 Finishes

 A6165
 Chrome (AA)

A6165 Chrome Plated

Flow rates A6165 3.8 Litres per minute @ 3 bar pressure

#### **Special Notes**

Includes Easybox plastic installation box with double water sealing. Fitted with a 3.8 lpm Eco aerated flow regulator. Auto purge facility with frequency adjustable from 6 to 72 hours and run time up to 4mins. Optional remote control programmer F960970NU.