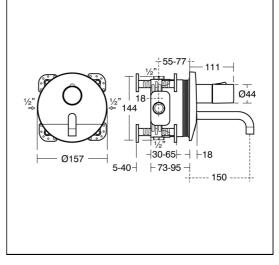

## ILLUSTRATED PRODUCT DETAILS

Weights A6165 3.90 KG Materials

 Finishes

 A6165
 Chrome (AA)

A6165 Chrome Plated

Flow rates A6165 3.8 Litres per minute @ 3 bar pressure

#### **Special Notes**

Includes Easybox plastic installation box with double water sealing. Fitted with a 3.8 lpm Eco aerated flow regulator. Auto purge facility with frequency adjustable from 6 to 72 hours and run time up to 4mins. Optional remote control programmer F960970NU.