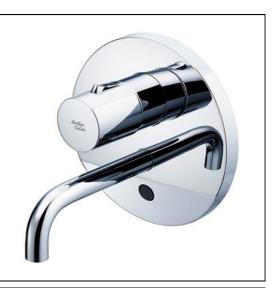

# Sensorflow Wave Thermostatic built-in basin mixer 150mm spout (mains)

### ILLUSTRATED

A6165 Sensorflow Wave Thermostatic basin mixer built-in 150mm spout (mains)

## ILLUSTRATED PRODUCT DETAILS

Weights A6165 3.90 KG Materials

 Finishes

 A6165
 Chrome (AA)

A6165 Chrome Plated

Flow rates A6165 3.8 Litres per minute @ 3 bar pressure