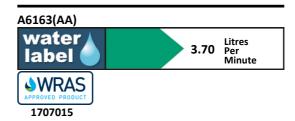

## **ILLUSTRATED PRODUCT DETAILS**

Weights

**A6163** 2.50 KG **A6163** Chrome (AA)

**Finishes** 

Materials

A6163 Chrome Plated Flow rates

**A6163** 3.7 Litres per minute @ 3

bar pressure

#### **Special Notes**

Run time adjustable up to 4mins. Inlets with flexible tails. Includes isloating valves with strainers, check valves and connection for 15mm copper tube. Fitted with a 3.7 lpm Eco aerated flow regulator. When installed in commercial applications a thermostatic blending valve such as A5900AA should be used.