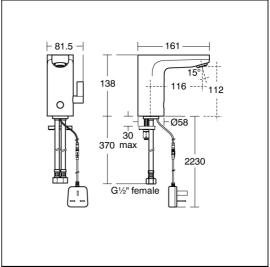

## **ILLUSTRATED PRODUCT DETAILS**

Weights

**A6163** 2.50 KG **A6163** Chrome (AA)

**Finishes** 

Materials

A6163 Chrome Plated Flow rates

**A6163** 3.7 Litres per minute @ 3

bar pressure

#### **Special Notes**

Run time adjustable up to 4mins. Inlets with flexible tails. Includes isloating valves with strainers, check valves and connection for 15mm copper tube. Fitted with a 3.7 lpm Eco aerated flow regulator. When installed in commercial applications a thermostatic blending valve such as A5900AA should be used.