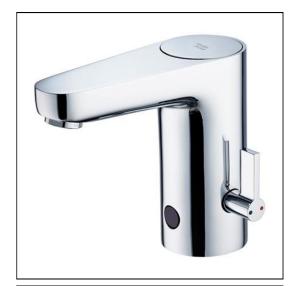

## **ILLUSTRATED**

A6163 Sensorflow Wave Basin mixer1 hole with temperature

control (mains)

## **ILLUSTRATED PRODUCT DETAILS**

Weights

**A6163** 2.50 KG **A6163** Chrome (AA)

**Finishes** 

Materials

A6163 Chrome Plated Flow rates

**A6163** 3.7 Litres per minute @ 3

bar pressure