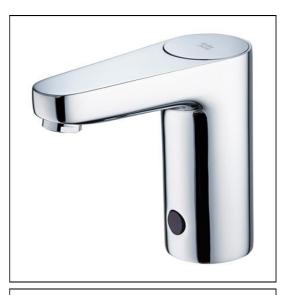

## Sensorflow Wave basin tap 1 hole (mains)

## ILLUSTRATED A6161 Sensorflow Wave basin tap 1 hole (mains) OPTIONS F960970 Remote Control Programmer

## ILLUSTRATED PRODUCT DETAILS

| Weights   |               | Finishes   |                           |
|-----------|---------------|------------|---------------------------|
| A6161     | 2.20 KG       | A6161      | Chrome (AA)               |
| Materials |               |            |                           |
| A6161     | Chrome Plated | Flow rates |                           |
|           |               | A6161      | 3.7 Litres per minute @ 3 |