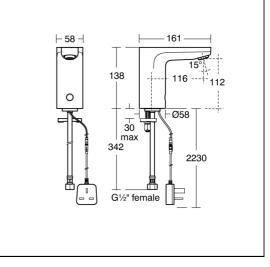

## ILLUSTRATED PRODUCT DETAILS

| Weights   |               | Finishes   |                           |
|-----------|---------------|------------|---------------------------|
| A6161     | 2.20 KG       | A6161      | Chrome (AA)               |
| Materials |               |            |                           |
| A6161     | Chrome Plated | Flow rates |                           |
|           |               | A6161      | 3.7 Litres per minute @ 3 |

Special Notes

Run time adjustable up to 4mins. Inlet with flexible tail. Includes isloating valve with strainer and connection for 15mm copper tube. Fitted with a 3.7 lpm Eco aerated flow regulator. When installed in commercial applications a thermostatic blending valve such as A5900AA should be used.