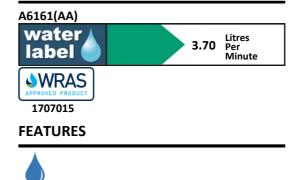

## ILLUSTRATED PRODUCT DETAILS

| Weights   |               | Finishes   |                           |
|-----------|---------------|------------|---------------------------|
| A6161     | 2.20 KG       | A6161      | Chrome (AA)               |
| Materials |               |            |                           |
| A6161     | Chrome Plated | Flow rates |                           |
|           |               | A6161      | 3.7 Litres per minute @ 3 |

## ACCREDITATIONS