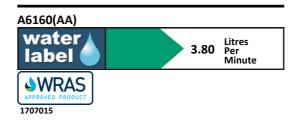

## **ILLUSTRATED PRODUCT DETAILS**

Weights Finishes

**A6160** 2.20 KG **A6160** Chrome (AA)

Materials

A6160 Chrome Plated Metal Flow rates

**A6160** 3.8 Litres per minute @ 3

bar pressure

Designer

## **ACCREDITATIONS**