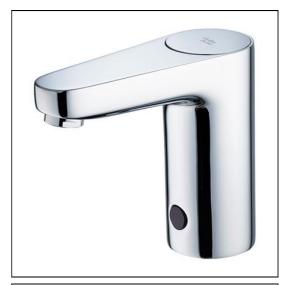

# Sensorflow Wave basin tap 1 hole (battery)

## **ILLUSTRATED**

A6160 Sensorflow Wave basin tap 1 hole (battery)

## **ILLUSTRATED PRODUCT DETAILS**

Weights Finishes

**A6160** 2.20 KG **A6160** Chrome (AA)

Materials

A6160 Chrome Plated Metal Flow rates

**A6160** 3.8 Litres per minute @ 3

bar pressure

Designer