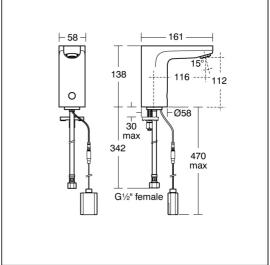

## **ILLUSTRATED PRODUCT DETAILS**

Weights Finishes

**A6160** 2.20 KG **A6160** Chrome (AA)

Materials

A6160 Chrome Plated Metal Flow rates

**A6160** 3.8 Litres per minute @ 3

bar pressure

Designer

#### **Special Notes**

Run time adjustable up to 4mins. Inlet with flexible tail. Includes isloating valve with strainer and connection for 15mm copper tube. Fitted with a 3.8 lpm Eco aerated flow regulator. When installed in commercial applications a thermostatic blending valve such as A5900AA should be used.