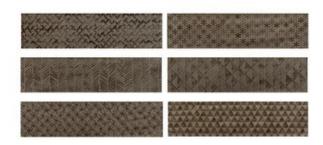

## LOFT BRICK BROWN

| PRODUCT CODE  | A56WLOBR-BR0.GDU            |
|---------------|-----------------------------|
| SIZE          | 6.5X26 CM                   |
| SERIES        | LOFT BRICK                  |
| COLOR         | BROWN                       |
| TECHNOLOGY    | CERAMIC WHITE BODY, DIGITAL |
| STRUCTURE     | HEAVY STRUCTURE             |
| SURFACE LOOK  | GLOSSY                      |
| EDGE          | STRAIGHT                    |
| THICKNESS     | 8.5 MM                      |
| PEI           | 3                           |
| UNITY MEASURE | M²                          |