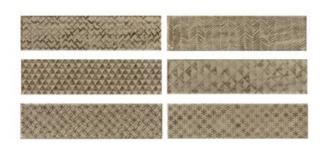

## LOFT BRICK BEIGE

| PRODUCT CODE  | A56WLOBR-BE0.GDU            |
|---------------|-----------------------------|
| SIZE          | 6.5X26 CM                   |
| SERIES        | LOFT BRICK                  |
| COLOR         | BEIGE                       |
| TECHNOLOGY    | CERAMIC WHITE BODY, DIGITAL |
| STRUCTURE     | HEAVY STRUCTURE             |
| SURFACE LOOK  | GLOSSY                      |
| EDGE          | STRAIGHT                    |
| THICKNESS     | 8.5 MM                      |
| PEI           | 4                           |
| UNITY MEASURE | M²                          |
|               |                             |