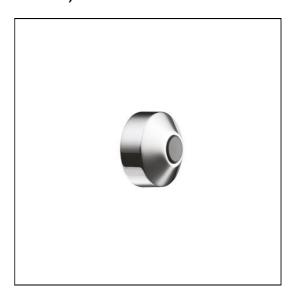

# Sensorflow 21 Urinal Flush Sensor, Surface Mounted, Mains

Chrome (AA)

## **ILLUSTRATED**

A4856 Sensorflow 21 urinal flush, surface mounted, mains

### **OPTIONS**

A4857

Sensorflow 21 urinal flush, surface mounted, link

### **ILLUSTRATED PRODUCT DETAILS**

Weights

**Materials** 

Finishes 50 KG A4856

**A4856** 1.50 KG

A4856 Chrome Plated Brass

## **FINISH OPTIONS**



#### **Special Notes**

For mains water flushing of boxed rim or concealed inlet urinals, not via auto cistern. A check valve (not supplied) will also be required. Suitable for water systems from 1bar to 6bar.







#### **FEATURES**