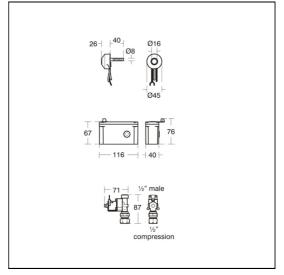

### **ILLUSTRATED PRODUCT DETAILS**

Weights

**Materials** 

Finishes 50 KG A4856

**A4856** 1.50 KG

A4856 Chrome Plated Brass