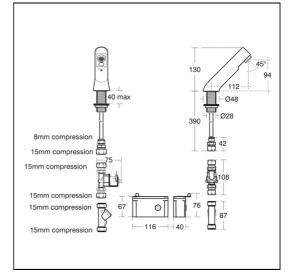

# Sensorflow 21 Compact Washbasin Spout Integral Sensor, Link

A4853 Sensorflow 21 compact washbasin mounted spout integral sensor servicing valve and filter, copper tube inlets, link

## ILLUSTRATED PRODUCT DETAILS

#### **Special Notes**

All spouts supplied complete with individual solenoid valve, copper tube inlet and combined servicing valve and filter. Consideration should be given to safe hot water delivery and the use of an appropriate temperature reduction device see A5900. Spouts with integral sensors detect hands within the sensing range and the solenoid valve is opened. Automatically shuts off if sensor is obstructed for a maximum of 50 seconds. Must link to a mains version A4852 alternatively there are stand alone battery powered units. Flow rate regulated to 3.7 Litres per minute.