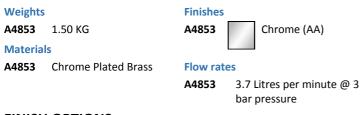

# Sensorflow 21 Compact Washbasin Spout Integral Sensor, Link

A4853 Sensorflow 21 compact washbasin mounted spout integral sensor servicing valve and filter, copper tube inlets, link

#### **Special Notes**

All spouts supplied complete with individual solenoid valve, copper tube inlet and combined servicing valve and filter. Consideration should be given to safe hot water delivery and the use of an appropriate temperature reduction device see A5900. Spouts with integral sensors detect hands within the sensing range and the solenoid valve is opened. Automatically shuts off if sensor is obstructed for a maximum of 50 seconds. Must link to a mains version A4852 alternatively there are stand alone battery powered units. Flow rate regulated to 3.7 Litres per minute.