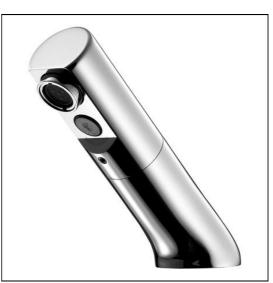

# Sensorflow 21 Compact Washbasin Spout Integral Sensor, Link

A4853 Sensorflow 21 compact washbasin mounted spout integral sensor servicing valve and filter, copper tube inlets, link

## ILLUSTRATED PRODUCT DETAILS

#### **Special Notes**

All spouts supplied complete with individual solenoid valve, copper tube inlet and combined servicing valve and filter. Consideration should be given to safe hot water delivery and the use of an appropriate temperature reduction device see A5900. Spouts with integral sensors detect hands within the sensing range and the solenoid valve is opened. Automatically shuts off if sensor is obstructed for a maximum of 50 seconds. Must link to a mains version A4852 alternatively there are stand alone battery powered units. Flow rate regulated to 3.7 Litres per minute.