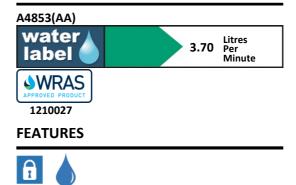

#### **Special Notes**

All spouts supplied complete with individual solenoid valve, copper tube inlet and combined servicing valve and filter. Consideration should be given to safe hot water delivery and the use of an appropriate temperature reduction device see A5900. Spouts with integral sensors detect hands within the sensing range and the solenoid valve is opened. Automatically shuts off if sensor is obstructed for a maximum of 50 seconds. Must link to a mains version A4852 alternatively there are stand alone battery powered units. Flow rate regulated to 3.7 Litres per minute.