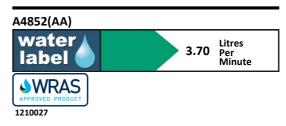

### **ILLUSTRATED PRODUCT DETAILS**

Weights Finishes

**A4852** 1.60 KG **A4852** Chrome (AA)

Materials

A4852 Chrome Plated Brass Flow rates

**A4852** 3.7 Litres per minute @ 3

bar pressure

#### **Special Notes**

All spouts supplied complete with individual solenoid valve, flexible inlet tail and combined servicing valve and filter. Spouts with integral sensors detect hands within the sensing range and the solenoid valve is opened. Flow rate with factory fitted regulator is 3.7 litres per minute.

## **ACCREDITATIONS**