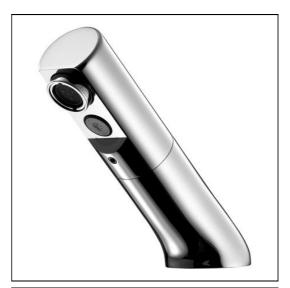

# Sensorflow 21 Compact Washbasin Spout Integral Sensor, Mains

# **ILLUSTRATED**

A4852

Sensorflow 21 compact washbasin mounted spout integral sensor servicing valve and filter, copper tube inlets, mains

### **ILLUSTRATED PRODUCT DETAILS**

Weights Finishes

**A4852** 1.60 KG **A4852** Chrome (AA)

Materials

A4852 Chrome Plated Brass Flow rates

**A4852** 3.7 Litres per minute @ 3

bar pressure