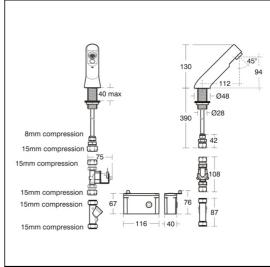

### **ILLUSTRATED PRODUCT DETAILS**

Weights Finishes

**A4852** 1.60 KG **A4852** Chrome (AA)

Materials

A4852 Chrome Plated Brass Flow rates

**A4852** 3.7 Litres per minute @ 3

bar pressure

#### **Special Notes**

All spouts supplied complete with individual solenoid valve, flexible inlet tail and combined servicing valve and filter. Spouts with integral sensors detect hands within the sensing range and the solenoid valve is opened. Flow rate with factory fitted regulator is 3.7 litres per minute.