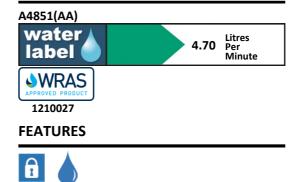

## **ILLUSTRATED PRODUCT DETAILS**

| Weights   |                     | Finishes   |                                       |
|-----------|---------------------|------------|---------------------------------------|
| A4851     | 1.55 KG             | A4851      | Chrome (AA)                           |
| Materials |                     |            |                                       |
| A4851     | Chrome Plated Brass | Flow rates |                                       |
|           |                     | A4851      | 4.7 Litres per minute<br>bar pressure |

Flow rates, regulated to 5 Litres per minute or optional flow straightener outlet 2 Litres per minute @ 0.1 bar

## ACCREDITATIONS