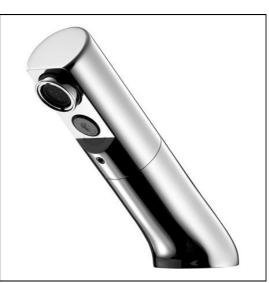

# Sensorflow 21 Compact Washbasin Spout Integral Sensor, Battery

@ 3

# **ILLUSTRATED**

A4851 Sensorflow 21 compact washbasin mounted spout integral sensor servicing valve and filter, copper tube inlets, battery