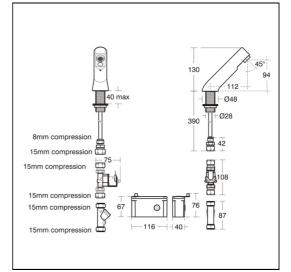

## **ILLUSTRATED PRODUCT DETAILS**

| Weights   |                     | Finishes   |                                       |
|-----------|---------------------|------------|---------------------------------------|
| A4851     | 1.55 KG             | A4851      | Chrome (AA)                           |
| Materials |                     |            |                                       |
| A4851     | Chrome Plated Brass | Flow rates |                                       |
|           |                     | A4851      | 4.7 Litres per minute<br>bar pressure |

#### **Special Notes**

All spouts supplied complete with individual solenoid valve, copper tube inlet and combined servicing valve and filter. Consideration should be given to safe hot water delivery and the use of an appropriate temperature reduction device see A5900. Spouts with integral sensors detect hands within the sensing range and the solenoid valve is opened. Automatically shuts off if sensor is obstructed for a maximum of 50 seconds. Stand alone battery powered unit.