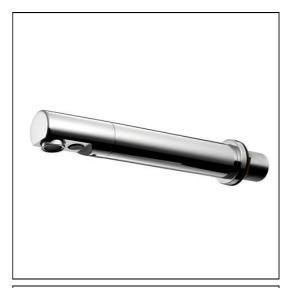

# Sensorflow 21 Compact Tubular 23cm Panel Spout Integral Sensor, Link

# **ILLUSTRATED**

A4850

Sensorflow 21 compact tubular panel mounted 230mm projection spout, anti splash or anti vandal laminar flow outlet, integral sensor, copper tube inlets, link