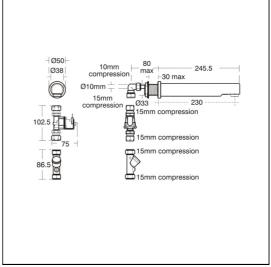

# **ILLUSTRATED PRODUCT DETAILS**

Weights Finishes
A4850 2.15 KG A4850 Chrome (AA)

Materials

A4850 Chrome Plated Brass Flow rates

A4850 3.7 Litres per minute @ 3 bar pressure