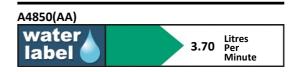

# **ILLUSTRATED PRODUCT DETAILS**

Weights Finishes
A4850 2.15 KG A4850 Chrome (AA)

Materials

A4850 Chrome Plated Brass Flow rates

A4850 3.7 Litres per minute @ 3 bar pressure

Flow rates regulated to 3.7 Litres per minute.