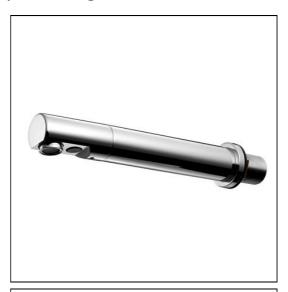

# Sensorflow 21 Compact Tubular 23cm Panel Spout Integral Sensor, Mains

# **ILLUSTRATED**

A4849

Sensorflow 21 compact tubular panel mounted 230mm projection spout, anti splash or anti vandal laminar flow outlet, integral sensor, copper tube inlets, mains