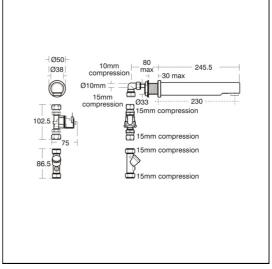

# **ILLUSTRATED PRODUCT DETAILS**

Weights Finishes

A4849 2.30 KG A4849 Chrome (AA)

Materials

A4849 Chrome Plated Brass Flow rates

A4849 3.7 Litres per minute @ 3 bar pressure