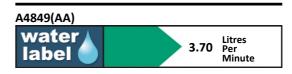

# **ILLUSTRATED PRODUCT DETAILS**

Weights Finishes

A4849 2.30 KG A4849 Chrome (AA)

Materials

A4849 Chrome Plated Brass Flow rates

A4849 3.7 Litres per minute @ 3 bar pressure

#### **Special Notes**

Designed to be supplied with pre-mixed water. Consideration should be given to safe hot water delivery and the use of an appropriate temperature reduction device see A5900. The downward pointing sensor is set to work in the normal handwashing position. This helps to eliminate false triggering from high visibility clothing associated with forward facing sensors, we also do not recommend the use of Chromium plated wastes. Automatically shuts off if sensor is obstructed for a maximum of 55 seconds. Mains powered transformer with option to use up to 5 link units per main unit or alternatively there are stand alone battery powered units. Flow rate regulated to 3.7 Litres per minute.