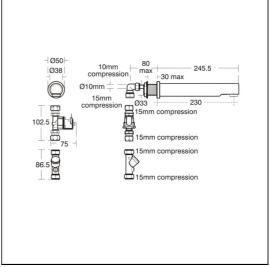

# **ILLUSTRATED PRODUCT DETAILS**

Weights Finishes

A4848 2.20 KG A4848 Chrome (AA)

Materials

A4848 Chrome Plated Brass Flow rates

A4848 4.7 Litres per minute @ 3 bar pressure

Stand alone battery powered unit.

Flow rates, regulated to 5 Litres per minute or optional flow straightener outlet 2 Litres per minute @ 0.1 bar