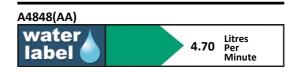

# **ILLUSTRATED PRODUCT DETAILS**

Weights Finishes

A4848 2.20 KG A4848 Chrome (AA)

Materials

A4848 Chrome Plated Brass Flow rates

A4848 4.7 Litres per minute @ 3 bar pressure