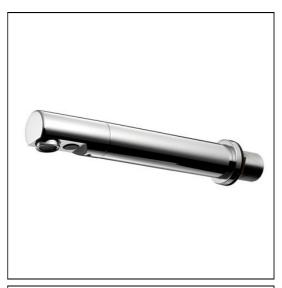

# Sensorflow 21 Compact Tubular 23cm Panel Spout Integral Sensor, Battery

# **ILLUSTRATED**

A4848

Sensorflow 21 compact tubular panel mounted 230mm projection spout, anti splash or anti vandal laminar flow outlet, integral sensor, copper tube inlets, battery