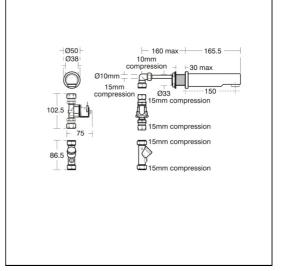

## ILLUSTRATED

A4846 Sensorflow 21 compact tubular panel mounted 150mm projection spout, anti splash or anti vandal laminar flow outlet, integral sensor, copper tube inlets, mains

## ILLUSTRATED PRODUCT DETAILS

(AA) Chrome

Designed to be supplied with pre-mixed water. Consideration should be given to safe hot water delivery and the use of an appropriate temperature reduction device see A5900. The downward pointing sensor is set to work in the normal handwashing position. This helps to eliminate false triggering from high visibility clothing associated with forward facing sensors, we also do not recommend the use of Chromium plated wastes. Automatically shuts off if sensor is obstructed for a maximum of 55 seconds. Mains powered transformer with option to use up to 5 link units per main unit or alternatively there are stand alone battery powered units. Flow rate regulated to 3.7 litres per minute.