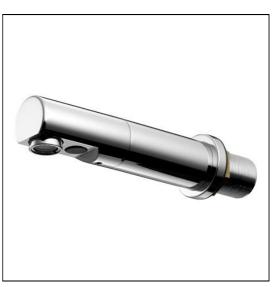

## ILLUSTRATED

A4846 Sensorflow 21 compact tubular panel mounted 150mm projection spout, anti splash or anti vandal laminar flow outlet, integral sensor, copper tube inlets, mains

## ILLUSTRATED PRODUCT DETAILS

(AA) Chrome

Designed to be supplied with pre-mixed water. Consideration should be given to safe hot water delivery and the use of an appropriate temperature reduction device see A5900. The downward pointing sensor is set to work in the normal handwashing position. This helps to eliminate false triggering from high visibility clothing associated with forward facing sensors, we also do not recommend the use of Chromium plated wastes. Automatically shuts off if sensor is obstructed for a maximum of 55 seconds. Mains powered transformer with option to use up to 5 link units per main unit or alternatively there are stand alone battery powered units. Flow rate regulated to 3.7 litres per minute.