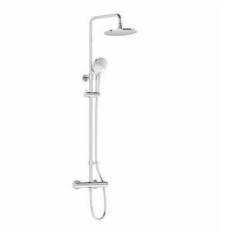

| Name                 | Aquaheat Joy 200 shower column |
|----------------------|--------------------------------|
| Collection           | AquaHeat                       |
| Colour               | Chrome                         |
| Product feature      | Constant Temperature           |
| Product feature      | Easy Installation              |
| Product feature      | Safe Touch                     |
| Guarantee            | 5 Years                        |
| Finish               | Chrome                         |
| Flow Rate            | 14 L/min                       |
| Number of functions  | 3-functions bm                 |
| Product Feature Info | Thermostatic                   |
| Brand                | VitrA                          |

## Product Code: A47200

## Description

Chrome, thermostatic, 3 types of shower sprays and suitable for medium water pressures.

VitrA reserves the right to make changes in products and technical details without prior notice.

All drawings contain the necessary measurements which are subject to standard tolerances. For exact measurements, in particular for customized installation scenarios, it can only be taken from the finished ceramic product.