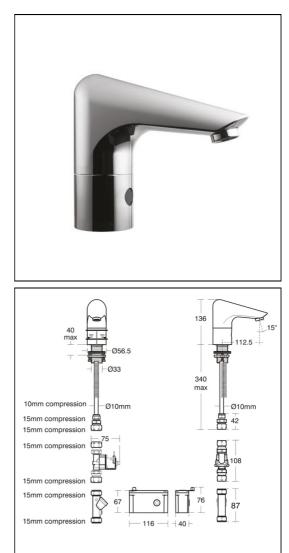

# ILLUSTRATED

A4664 Sensorflow 21 washbasin mounted spout with integral sensor and copper tube inlets, servicing valves and filter, battery

## Special Notes

(AA) Chrome

Designed to be supplied with pre-mixed water. Consideration should be given to safe hot water delivery and the use of an appropriate temperature reduction device see A5900. The sensor is set to work in the normal handwashing position. All spouts supplied complete with individual solenoid valve, copper tube inlet and combined servicing valve and filter. Spouts with integral sensors detect hands within the sensing range and the solenoid valve is opened. Automatically shuts off if sensor is obstructed for a maximum of 55 seconds. Stand alone battery powered unit.