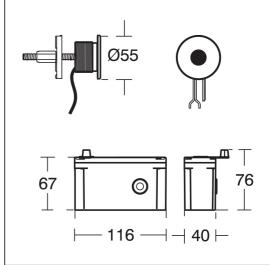

## **ILLUSTRATED PRODUCT DETAILS**

Weights Finishes

**A4185** 1.60 KG **A4185** Chrome (AA)

Materials

A4185 Chrome Plated Brass Flow rates

**A4185** 4.7 Litres per minute @ 3 bar pressure