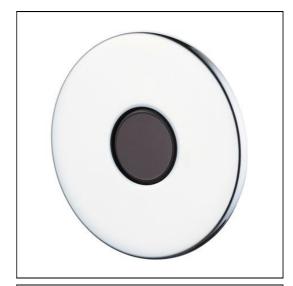

## **ILLUSTRATED**

A4185 Sensorflow 21 Electronic concealed shower valve and sensor, mains transformer

## **ILLUSTRATED PRODUCT DETAILS**

Weights Finishes

**A4185** 1.60 KG **A4185** Chrome (AA)

Materials

A4185 Chrome Plated Brass Flow rates

**A4185** 4.7 Litres per minute @ 3 bar pressure