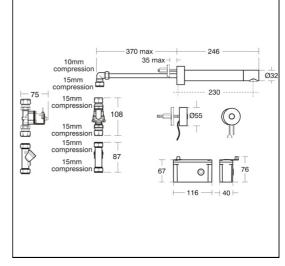

#### **Special Notes**

Designed to be supplied with pre-mixed water consideration should be given to safe hot water delivery and the use of an appropriate temperature reduction device see A5900. The proximity sensor should be positioned to work in the normal handwashing position. All spouts supplied complete with individual solenoid valve, copper tube inlet and combined servicing valve and filter. Spouts with integral sensors detect hands within the sensing range and the solenoid valve is opened. Automatically shuts off if sensor is obstructed for a maximum of 55 seconds. Must link

to a mains version A4183, alternatively a stand alone battery powered unit is available.

Flow rates regulated to 3.7 Litres per minute.