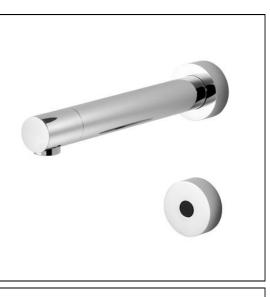

# Sensorflow 21 Tubular 23cm Panel Mounted Spout & Separate Sensor, Link

## ILLUSTRATED

A4184 Sensorflow 21 tubular panel mounted 230mm projection spout anti splash or aerated outlet remote panel sensor, copper tube inlets, link