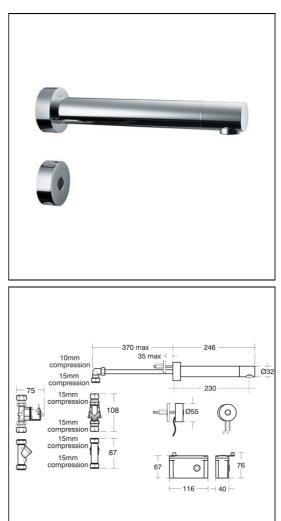

## Sensorflow 21 wall spout 230mm - separate sensor

### **ILLUSTRATED**

A4183 Sensorflow 21 tubular panel mounted 230mm projection spout anti splash or aerated outlet remote panel sensor, copper tube inlets, mains

# **ILLUSTRATED PRODUCT DETAILS**

| Weights   |                     | Finishes   |                           |
|-----------|---------------------|------------|---------------------------|
| A4183     | 3.31 KG             | A4183      | Chrome (AA)               |
| Materials |                     |            |                           |
| A4183     | Chrome Plated Brass | Flow rates |                           |
|           |                     | A4183      | 3.7 Litres per minute @ 3 |