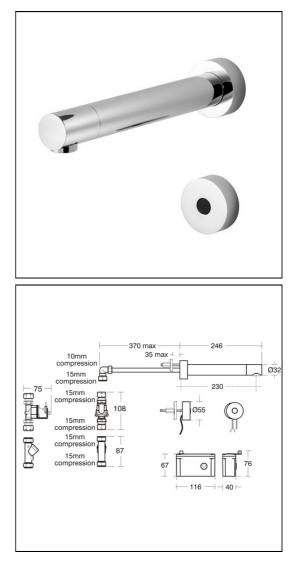

## ILLUSTRATED

A4182 Sensorflow 21 tubular panel mounted 230mm projection spout anti splash or aerated outlet remote panel sensor, copper tube inlets, battery

#### **ILLUSTRATED PRODUCT DETAILS**