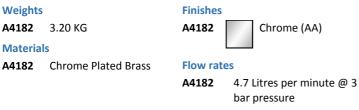

# Sensorflow 21 Tubular 23cm Panel Mounted Spout & Separate Sensor-Battery

## ILLUSTRATED

A4182 Sensorflow 21 tubular panel mounted 230mm projection spout anti splash or aerated outlet remote panel sensor, copper tube inlets, battery

#### **ILLUSTRATED PRODUCT DETAILS**



## **FINISH OPTIONS**



(GN) Ultra Steel

#### **Special Notes**

Designed to be supplied with pre-mixed water consideration should be given to safe hot water delivery and the use of an appropriate temperature reduction device see A5900. The proximity sensor should be positioned to work in the normal handwashing position. All spouts supplied complete with individual solenoid valve, copper tube inlet and combined servicing valve and filter. Spouts with integral sensors detect hands within the sensing range and the solenoid valve is opened. Automatically shuts off if sensor is obstructed for a maximum of 55 seconds. A stand alone battery powered unit

Flow rates, regulated to 5 Litres per minute or optional flow straightener outlet 2.8 Litres per minute @ 0.1 bar .



### FEATURES