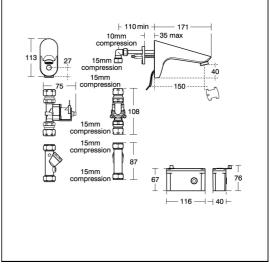

## **ILLUSTRATED**

A4179

Sensorflow 21 panel mounted 15cm cast spout integral sensor, flexible inlet tail, solenoid valve, combined servicing valve and filter sensor and solenoid cables, copper tube inlets, link

### **ILLUSTRATED PRODUCT DETAILS**

Weights Finishes

**A4179** 2.25 KG **A4179** Chrome (AA)

Materials

A4179 Chrome Plated Brass Flow rates

**A4179** 4.7 Litres per minute @ 3

bar pressure

#### **Special Notes**

All spouts supplied complete with individual solenoid valve, copper tube inlet and combined servicing valve and filter. Spouts with integral sensors detect hands within the sensing range and the solenoid valve is opened. Factory set to remain open for 1 second after removal of hands and automatically shuts off if sensor is obstructed for a maximum of 50 seconds. Mains powered transformer - do not connect to an interuptable power supply with option to link up to 5 link units per main unit or stand alone battery powered units.