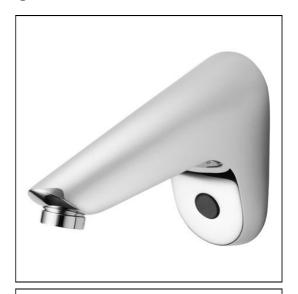

## **ILLUSTRATED**

A4179

Sensorflow 21 panel mounted 15cm cast spout integral sensor, flexible inlet tail, solenoid valve, combined servicing valve and filter sensor and solenoid cables, copper tube inlets, link

### **ILLUSTRATED PRODUCT DETAILS**

Weights Finishes

**A4179** 2.25 KG **A4179** Chrome (AA)

Materials

A4179 Chrome Plated Brass Flow rates

**A4179** 4.7 Litres per minute @ 3

bar pressure

#### **Special Notes**

All spouts supplied complete with individual solenoid valve, copper tube inlet and combined servicing valve and filter. Spouts with integral sensors detect hands within the sensing range and the solenoid valve is opened. Factory set to remain open for 1 second after removal of hands and automatically shuts off if sensor is obstructed for a maximum of 50 seconds. Mains powered transformer - do not connect to an interuptable power supply with option to link up to 5 link units per main unit or stand alone battery powered units.