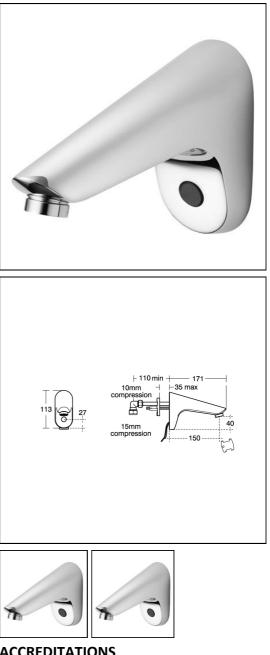

# **ILLUSTRATED**

A4178 Sensorflow 21 panel mounted 15cm cast spout integral sensor, flexible inlet tail, solenoid valve, combined servicing valve and filter, sensor and solenoid cables, copper tube inlets, mains

#### **ILLUSTRATED PRODUCT DETAILS**

#### **Special Notes**

All spouts supplied complete with individual solenoid valve, copper tube inlet and combined servicing valve and filter. Consideration should be given to safe hot water delivery and the use of an appropriate temperature reduction device see A5900. Spouts with integral sensors detect hands within the sensing range and the solenoid valve is opened. Automatically shuts off if sensor is obstructed for a maximum of 50 seconds. Mains powered transformer with option to use up to 5 link units per main unit or stand alone battery powered units. Regulated flow rate 4.7 litres per minute.