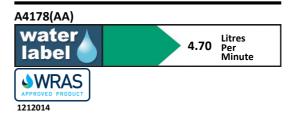

# ACCREDITATIONS

#### **Special Notes**

All spouts supplied complete with individual solenoid valve, copper tube inlet and combined servicing valve and filter. Consideration should be given to safe hot water delivery and the use of an appropriate temperature reduction device see A5900. Spouts with integral sensors detect hands within the sensing range and the solenoid valve is opened. Automatically shuts off if sensor is obstructed for a maximum of 50 seconds. Mains powered transformer with option to use up to 5 link units per main unit or stand alone battery powered units. Regulated flow rate 4.7 litres per minute.