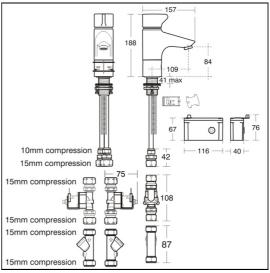

# **ILLUSTRATED PRODUCT DETAILS**

Weights

**A4177** 3.90 KG

Materials

A4177 Chrome Plated Brass

e Plated Brass Flow rates

**A4177** 3.7 Litres per minute @ 3

Chrome (AA)

bar pressure