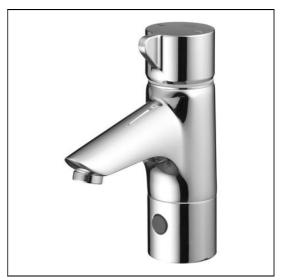

# **ILLUSTRATED**

A4177

Sensorflow 21 washbasin mounted mixer adjustable temperature integral sensor servicing valve copper tube inlet and filter, link

**Finishes** 

A4177

#### **Special Notes**

All spouts supplied complete with individual solenoid valve, copper tube inlet and combined servicing valve and filter. Consideration should be given to safe hot water delivery and the use of an appropriate temperature reduction device see A5900. Spouts with integral sensors detect hands within the sensing range and the solenoid valve is opened. Automatically shuts off if sensor is obstructed for a maximum of 50 seconds. Must link to a mains version A4178 alternatively there are stand alone battery powered units.