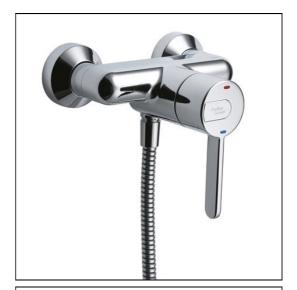

## **ILLUSTRATED**

A4130 Contour 21 thermostatic exposed shower mixer, lever operated

## **ILLUSTRATED PRODUCT DETAILS**

Weights Finishes

**A4130** 2.90 KG **A4130** Chrome (AA)

Materials

A4130 Chrome Plated Brass Flow rates

**A4130** 4.7 Litres per minute @ 3

bar pressure