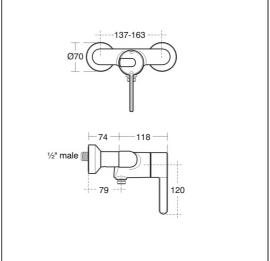

## **ILLUSTRATED PRODUCT DETAILS**

Weights Finishes

**A4130** 2.90 KG **A4130** Chrome (AA)

Materials

A4130 Chrome Plated Brass Flow rates

**A4130** 4.7 Litres per minute @ 3

bar pressure

#### **Special Notes**

Operating pressures from 0.2 to 5.0 bar. Suitable for use with either Trevi or Outline power shower kits TMV Thermostatic Mixing Valve Scheme approved. Meeting the requirements of the NHS Model Engineering Specification - D 08 for Type 3 valves.Inlet isolation valves allow front of panel servicing. Flow rate 6 litres per minute at 0.2 bar.