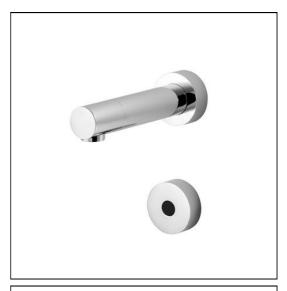

# Sensorflow 21 Tubular 15cm Panel Mounted Spout & Separate Sensor-Battery

## **ILLUSTRATED**

A4126

Sensorflow 21 tubular panel mounted 150mm projection spout anti splash or aerated outlet remote panel sensor, copper tube inlets, battery