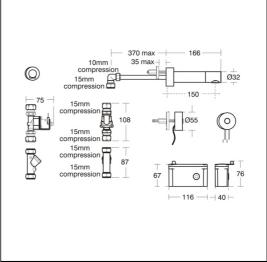

#### **Special Notes**

Designed to be supplied with pre-mixed water consideration should be given to safe hot water delivery and the use of an appropriate temperature reduction device see A5900. The proximity sensor should be positioned to work in the normal handwashing position. All spouts supplied complete with individual solenoid valve, copper tube inlet and combined servicing valve and filter. Spouts with integral sensors detect hands within the sensing range and the solenoid valve is opened. Automatically shuts off if sensor is obstructed for a maximum of 55 seconds. A stand alone battery powered unit