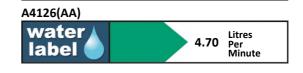

### **ILLUSTRATED PRODUCT DETAILS**

Weights Finishes
A4126 2.10 KG A4126
Materials

A4126 Chrome Plated Brass Flow rates

A4126 4.7 Litres per minute @ 3 bar pressure

Chrome (AA)