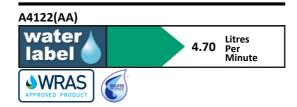

# **ILLUSTRATED PRODUCT DETAILS**

Weights

**A4122** 4.20 KG

4.20 KG

Materials
A4122 Chrome Plated Brass

Flow rates

**Finishes** 

A4122

**A4122** 4.7 Litres per minute @ 3

bar pressure

Chrome (AA)