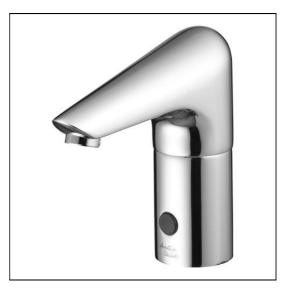

# Sensorflow 21 Washbasin Tall Spout Electronic Sensor, Battery

# **ILLUSTRATED**

A4122

Sensorflow 21 washbasin mounted tall spout with integral sensor, anti vandal laminar flow outlet, copper tube inlet, servicing valve and filter, battery

# **ILLUSTRATED PRODUCT DETAILS**

Weights

**A4122** 4.20 KG

4.20 KG

Materials
A4122 Chrome Plated Brass

Flow rates

**Finishes** 

A4122