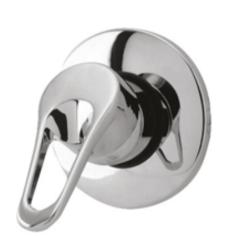

Sales Code: A3200 Description: Ocean Manual Concealed Or Exposed Valve

| <b>Product Dimensions</b>       |                                      |
|---------------------------------|--------------------------------------|
| Length (mm):                    |                                      |
| Width (mm):                     | 150                                  |
| Height (mm):                    | 117                                  |
| Depth (mm):                     | 155                                  |
| Nett Weight (kg):               | 1.72                                 |
| <b>Packaging Dimensions</b>     |                                      |
| Length (mm):                    | 205                                  |
| Width (mm):                     | 120                                  |
| Height (mm):                    |                                      |
| Gross Weight (kg):              | 1.72                                 |
| Packaging Data                  |                                      |
| Box Colour:                     | White Cardboard Box                  |
| Box Qty:                        | 1                                    |
| Label Size:                     | 100 x 50                             |
| Label Colour:                   | White Label                          |
| Label Qty:                      | 2                                    |
| Outer Box Dimensions (If Applie |                                      |
| Length (mm):                    |                                      |
| Width (mm):                     | 215                                  |
| Height (mm):                    | 285                                  |
| Depth (mm):                     | 500                                  |
| Gross Weight (kg):              | 14                                   |
| Barcode:                        | 5055146103196                        |
| Product Details                 |                                      |
| Country of Origin:              | China                                |
| Fitting Instruction:            | No                                   |
| Product Material:               | Brass                                |
| Mount Type:                     | Wall, Surface                        |
| Outlet Elbow Supplied:          | No No                                |
| Easy Clean:                     | Not Applicable                       |
| Head Included:                  | No                                   |
| Handset Included:               | No                                   |
| Body Jets Included:             | No                                   |
| No of Body Jets:                | Not Applicable                       |
| Operating Pressure (bar):       | 0.2                                  |
| Valve/Cartridge Type:           | Single Lever Cartridge               |
|                                 | ar: 10 1 bar: 14 2 bar: 20 3 bar: 26 |
| TMV2 Approved: No               | Approval No: N/A                     |
| TMV3 Approved: No               | Approval No: N/A                     |
| WRAS Approved: No               | Approval No: N/A                     |
| Head Function:                  | Not Applicable                       |
| Handset Function:               | Not Applicable                       |
| Body Jet Info:                  | Not Applicable                       |
| Pipe Size:                      | 15 mm (1/2" Bsp)                     |
| Pipe Centres:                   | 150 mm                               |
| Colour/Finish:                  | Chrome                               |
| Hose Included:                  | Not Applicable                       |
| No. of Outlets:                 | 1                                    |