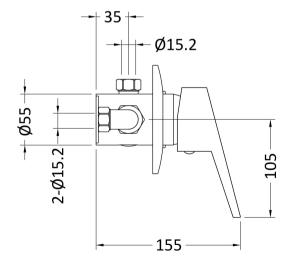

Sales Code: A3200 Description: Ocean Manual Concealed Or Exposed Valve

| <b>Product Dimensions</b>       |                                      |
|---------------------------------|--------------------------------------|
| Length (mm):                    |                                      |
| Width (mm):                     | 150                                  |
| Height (mm):                    | 117                                  |
| Depth (mm):                     | 155                                  |
| Nett Weight (kg):               | 1.72                                 |
| <b>Packaging Dimensions</b>     |                                      |
| Length (mm):                    | 205                                  |
| Width (mm):                     | 120                                  |
| Height (mm):                    |                                      |
| Gross Weight (kg):              | 1.72                                 |
| Packaging Data                  |                                      |
| Box Colour:                     | White Cardboard Box                  |
| Box Qty:                        | 1                                    |
| Label Size:                     | 100 x 50                             |
| Label Colour:                   | White Label                          |
| Label Qty:                      | 2                                    |
| Outer Box Dimensions (If Applie |                                      |
| Length (mm):                    |                                      |
| Width (mm):                     | 215                                  |
| Height (mm):                    | 285                                  |
| Depth (mm):                     | 500                                  |
| Gross Weight (kg):              | 14                                   |
| Barcode:                        | 5055146103196                        |
| Product Details                 |                                      |
| Country of Origin:              | China                                |
| Fitting Instruction:            | No                                   |
| Product Material:               | Brass                                |
| Mount Type:                     | Wall, Surface                        |
| Outlet Elbow Supplied:          | No No                                |
| Easy Clean:                     | Not Applicable                       |
| Head Included:                  | No                                   |
| Handset Included:               | No                                   |
| Body Jets Included:             | No                                   |
| No of Body Jets:                | Not Applicable                       |
| Operating Pressure (bar):       | 0.2                                  |
| Valve/Cartridge Type:           | Single Lever Cartridge               |
|                                 | ar: 10 1 bar: 14 2 bar: 20 3 bar: 26 |
| TMV2 Approved: No               | Approval No: N/A                     |
| TMV3 Approved: No               | Approval No: N/A                     |
| WRAS Approved: No               | Approval No: N/A                     |
| Head Function:                  | Not Applicable                       |
| Handset Function:               | Not Applicable                       |
| Body Jet Info:                  | Not Applicable                       |
| Pipe Size:                      | 15 mm (1/2" Bsp)                     |
| Pipe Centres:                   | 150 mm                               |
| Colour/Finish:                  | Chrome                               |
| Hose Included:                  | Not Applicable                       |
| No. of Outlets:                 | 1                                    |