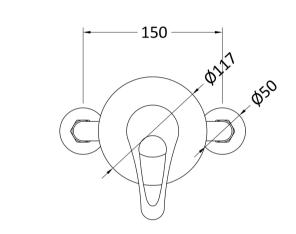

Sales Code: A3200 Description: Ocean Manual Concealed Or Exposed Valve

| <b>Product Dimensions</b>       |                                      |
|---------------------------------|--------------------------------------|
| Length (mm):                    |                                      |
| Width (mm):                     | 150                                  |
| Height (mm):                    | 117                                  |
| Depth (mm):                     | 155                                  |
| Nett Weight (kg):               | 1.72                                 |
| <b>Packaging Dimensions</b>     |                                      |
| Length (mm):                    | 205                                  |
| Width (mm):                     | 120                                  |
| Height (mm):                    |                                      |
| Gross Weight (kg):              | 1.72                                 |
| Packaging Data                  |                                      |
| Box Colour:                     | White Cardboard Box                  |
| Box Qty:                        | 1                                    |
| Label Size:                     | 100 x 50                             |
| Label Colour:                   | White Label                          |
| Label Qty:                      | 2                                    |
| Outer Box Dimensions (If Applie |                                      |
| Length (mm):                    |                                      |
| Width (mm):                     | 215                                  |
| Height (mm):                    | 285                                  |
| Depth (mm):                     | 500                                  |
| Gross Weight (kg):              | 14                                   |
| Barcode:                        | 5055146103196                        |
| Product Details                 |                                      |
| Country of Origin:              | China                                |
| Fitting Instruction:            | No                                   |
| Product Material:               | Brass                                |
| Mount Type:                     | Wall, Surface                        |
| Outlet Elbow Supplied:          | No No                                |
| Easy Clean:                     | Not Applicable                       |
| Head Included:                  | No                                   |
| Handset Included:               | No                                   |
| Body Jets Included:             | No                                   |
| No of Body Jets:                | Not Applicable                       |
| Operating Pressure (bar):       | 0.2                                  |
| Valve/Cartridge Type:           | Single Lever Cartridge               |
|                                 | ar: 10 1 bar: 14 2 bar: 20 3 bar: 26 |
| TMV2 Approved: No               | Approval No: N/A                     |
| TMV3 Approved: No               | Approval No: N/A                     |
| WRAS Approved: No               | Approval No: N/A                     |
| Head Function:                  | Not Applicable                       |
| Handset Function:               | Not Applicable                       |
| Body Jet Info:                  | Not Applicable                       |
| Pipe Size:                      | 15 mm (1/2" Bsp)                     |
| Pipe Centres:                   | 150 mm                               |
| Colour/Finish:                  | Chrome                               |
| Hose Included:                  | Not Applicable                       |
| No. of Outlets:                 | 1                                    |