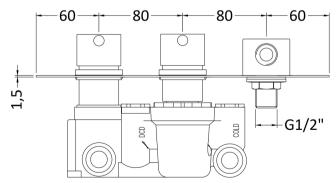

## TECHNICAL DATA SHEET

ROXOR

Sales Code: A3077

**Description:** Volt Twin Thermo Valve W/ Built In Div

| Length (mm):                    |                       |
|---------------------------------|-----------------------|
| Width (mm):                     | 280                   |
| Height (mm):                    | 120                   |
| Depth (mm):                     | 136                   |
| Nett Weight (kg):               | 4.05                  |
| Packaging Dimensions            |                       |
| Length (mm):                    | 250                   |
| Width (mm):                     | 240                   |
| Height (mm):                    |                       |
| Gross Weight (kg):              | 4.05                  |
| Packaging Data                  |                       |
| Box Colour:                     | White Cardboard Box   |
| Box Qty:                        | 1                     |
| Label Size:                     | 100 x 50              |
| Label Colour:                   | White Label           |
| Label Qty:                      | 1                     |
|                                 | -                     |
| Outer Box Dimensions (If        | Applicable)           |
| Length (mm):                    |                       |
| Width (mm):                     |                       |
| Height (mm):                    |                       |
| Depth (mm):                     |                       |
| Gross Weight (kg):              | 5055275022020         |
| Barcode:                        | 5055275832929         |
| Product Details                 |                       |
| Country of Origin:              | United Kingdom        |
| Fitting Instruction:            | No                    |
| Product Material:               | Brass/ABS             |
| Mount Type:                     | Wall                  |
| Outlet Elbow Supplied:          | Not Applicable        |
| Easy Clean:                     | Not Applicable        |
| Head Included:                  | No                    |
| Handset Included:               | No                    |
| Body Jets Included:             | Not Applicable        |
| No of Body Jets:                | Not Applicable        |
| Operating Pressure (bar):       | 0.2                   |
| Valve/Cartridge Type:           | 1/4 Turn Ceramic Disc |
| Flow Rates (L/min): 0.1 bar: N/ |                       |
| TMV2 Approved: No               | Approval No: N/A      |
| TMV3 Approved: No               | Approval No: N/A      |
| WRAS Approved: No               | Approval No: N/A      |
| Head Function:                  | Not Applicable        |
| Handset Function:               | Not Applicable        |
| Body Jet Info:                  | Not Applicable        |
| Pipe Size:                      | 22 mm (3/4" Bsp)      |
| Pipe Centres:                   | 125mm                 |
| Colour/Finish:                  | Chrome                |
| Hose Included:                  | No                    |
| No. of Outlets:                 | 1                     |