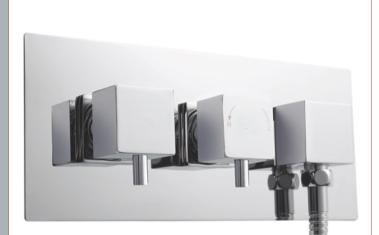

## TECHNICAL DATA SHEET

ROXOR

Sales Code: A3077

**Description:** Volt Twin Thermo Valve W/ Built In Div

| Length (mm):                    |                       |
|---------------------------------|-----------------------|
| Width (mm):                     | 280                   |
| Height (mm):                    | 120                   |
| Depth (mm):                     | 136                   |
| Nett Weight (kg):               | 4.05                  |
| Packaging Dimensions            |                       |
| Length (mm):                    | 250                   |
| Width (mm):                     | 240                   |
| Height (mm):                    |                       |
| Gross Weight (kg):              | 4.05                  |
| Packaging Data                  |                       |
| Box Colour:                     | White Cardboard Box   |
| Box Qty:                        | 1                     |
| Label Size:                     | 100 x 50              |
| Label Colour:                   | White Label           |
| Label Qty:                      | 1                     |
|                                 | -                     |
| Outer Box Dimensions (If        | Applicable)           |
| Length (mm):                    |                       |
| Width (mm):                     |                       |
| Height (mm):                    |                       |
| Depth (mm):                     |                       |
| Gross Weight (kg):              | 5055275022020         |
| Barcode:                        | 5055275832929         |
| Product Details                 |                       |
| Country of Origin:              | United Kingdom        |
| Fitting Instruction:            | No                    |
| Product Material:               | Brass/ABS             |
| Mount Type:                     | Wall                  |
| Outlet Elbow Supplied:          | Not Applicable        |
| Easy Clean:                     | Not Applicable        |
| Head Included:                  | No                    |
| Handset Included:               | No                    |
| Body Jets Included:             | Not Applicable        |
| No of Body Jets:                | Not Applicable        |
| Operating Pressure (bar):       | 0.2                   |
| Valve/Cartridge Type:           | 1/4 Turn Ceramic Disc |
| Flow Rates (L/min): 0.1 bar: N/ |                       |
| TMV2 Approved: No               | Approval No: N/A      |
| TMV3 Approved: No               | Approval No: N/A      |
| WRAS Approved: No               | Approval No: N/A      |
| Head Function:                  | Not Applicable        |
| Handset Function:               | Not Applicable        |
| Body Jet Info:                  | Not Applicable        |
| Pipe Size:                      | 22 mm (3/4" Bsp)      |
| Pipe Centres:                   | 125mm                 |
| Colour/Finish:                  | Chrome                |
| Hose Included:                  | No                    |
| No. of Outlets:                 | 1                     |