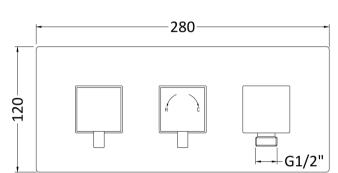

## TECHNICAL DATA SHEET

ROXOR

Sales Code: A3077

**Description:** Volt Twin Thermo Valve W/ Built In Div

| Length (mm):                    |                       |
|---------------------------------|-----------------------|
| Width (mm):                     | 280                   |
| Height (mm):                    | 120                   |
| Depth (mm):                     | 136                   |
| Nett Weight (kg):               | 4.05                  |
| Packaging Dimensions            |                       |
| Length (mm):                    | 250                   |
| Width (mm):                     | 240                   |
| Height (mm):                    |                       |
| Gross Weight (kg):              | 4.05                  |
| Packaging Data                  |                       |
| Box Colour:                     | White Cardboard Box   |
| Box Qty:                        | 1                     |
| Label Size:                     | 100 x 50              |
| Label Colour:                   | White Label           |
| Label Qty:                      | 1                     |
|                                 | -                     |
| Outer Box Dimensions (If        | Applicable)           |
| Length (mm):                    |                       |
| Width (mm):                     |                       |
| Height (mm):                    |                       |
| Depth (mm):                     |                       |
| Gross Weight (kg):              | 5055275022020         |
| Barcode:                        | 5055275832929         |
| Product Details                 |                       |
| Country of Origin:              | United Kingdom        |
| Fitting Instruction:            | No                    |
| Product Material:               | Brass/ABS             |
| Mount Type:                     | Wall                  |
| Outlet Elbow Supplied:          | Not Applicable        |
| Easy Clean:                     | Not Applicable        |
| Head Included:                  | No                    |
| Handset Included:               | No                    |
| Body Jets Included:             | Not Applicable        |
| No of Body Jets:                | Not Applicable        |
| Operating Pressure (bar):       | 0.2                   |
| Valve/Cartridge Type:           | 1/4 Turn Ceramic Disc |
| Flow Rates (L/min): 0.1 bar: N/ |                       |
| TMV2 Approved: No               | Approval No: N/A      |
| TMV3 Approved: No               | Approval No: N/A      |
| WRAS Approved: No               | Approval No: N/A      |
| Head Function:                  | Not Applicable        |
| Handset Function:               | Not Applicable        |
| Body Jet Info:                  | Not Applicable        |
| Pipe Size:                      | 22 mm (3/4" Bsp)      |
| Pipe Centres:                   | 125mm                 |
| Colour/Finish:                  | Chrome                |
| Hose Included:                  | No                    |
| No. of Outlets:                 | 1                     |