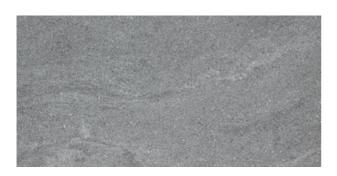

## **CURTON PIERRE DE CURTON GREY**

| PRODUCT CODE  | A2X29PDCNGRYMMSNLL           |
|---------------|------------------------------|
| SIZE          | 29.8X60CM                    |
| SERIES        | CURTON                       |
| COLOR         | GREY                         |
| TECHNOLOGY    | FULL BODY PORCELAIN, DIGITAL |
| STRUCTURE     | LIGHT STRUCTURE              |
| SURFACE LOOK  | MATT                         |
| EDGE          | RECTIFIED                    |
| THICKNESS     | 9 MM                         |
| UNITY MEASURE | M <sup>2</sup>               |
|               |                              |