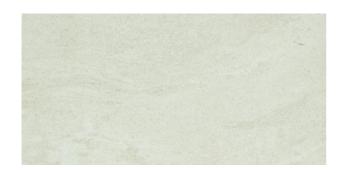

## **CURTON**PIERRE DE CURTON BEIGE

| PRODUCT CODE  | A2X29PDCNBEEMMSNLL           |
|---------------|------------------------------|
| SIZE          | 29.8X60CM                    |
| SERIES        | CURTON                       |
| COLOR         | BEIGE                        |
| TECHNOLOGY    | FULL BODY PORCELAIN, DIGITAL |
| STRUCTURE     | LIGHT STRUCTURE              |
| SURFACE LOOK  | MATT                         |
| EDGE          | RECTIFIED                    |
| THICKNESS     | 9 MM                         |
| UNITY MEASURE | M²                           |