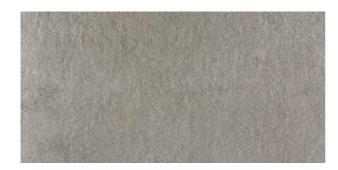

## LAVA CONCRETE LAVA CONCRETE MIX GREY

| PRODUCT CODE  | A2X29LVCRMXGMMLNLR           |
|---------------|------------------------------|
| SIZE          | 29.8X60CM                    |
| SERIES        | LAVA CONCRETE                |
| COLOR         | MIX GREY (GREY)              |
| TECHNOLOGY    | FULL BODY PORCELAIN, DIGITAL |
| STRUCTURE     | LIGHT STRUCTURE              |
| SURFACE LOOK  | MATT                         |
| EDGE          | RECTIFIED                    |
| THICKNESS     | 9 MM                         |
| UNITY MEASURE | M²                           |