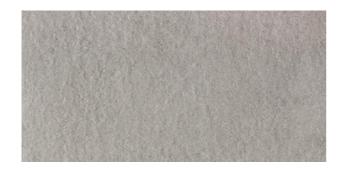

## LAVA CONCRETE LAVA CONCRETE LIGHT GREY

| PRODUCT CODE  | A2X29LVCRLIGMMLNLR           |
|---------------|------------------------------|
| SIZE          | 29.8X60CM                    |
| SERIES        | LAVA CONCRETE                |
| COLOR         | LIGHT GREY (GREY)            |
| TECHNOLOGY    | FULL BODY PORCELAIN, DIGITAL |
| STRUCTURE     | LIGHT STRUCTURE              |
| SURFACE LOOK  | MATT                         |
| EDGE          | RECTIFIED                    |
| THICKNESS     | 9 MM                         |
| UNITY MEASURE | M²                           |