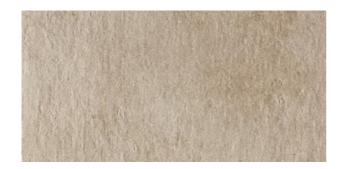

## LAVA CONCRETE LAVA CONCRETE BEIGE

| PRODUCT CODE  | A2X29LVCRBEEMMLNLR           |
|---------------|------------------------------|
| SIZE          | 29.8X60CM                    |
| SERIES        | LAVA CONCRETE                |
| COLOR         | BEIGE                        |
| TECHNOLOGY    | FULL BODY PORCELAIN, DIGITAL |
| STRUCTURE     | LIGHT STRUCTURE              |
| SURFACE LOOK  | MATT                         |
| EDGE          | RECTIFIED                    |
| THICKNESS     | 9 MM                         |
| UNITY MEASURE | M²                           |