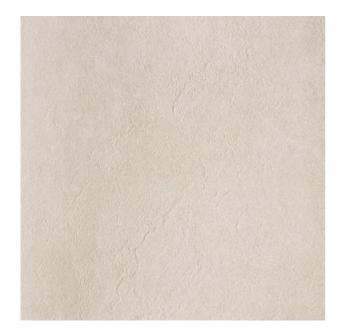

## VALLEY STONE VALLEY STONE BEIGE

| PRODUCT CODE  | A2B75VYSTBEEMMLS5R           |
|---------------|------------------------------|
| SIZE          | 75X75CM                      |
| SERIES        | VALLEY STONE                 |
| COLOR         | BEIGE                        |
| TECHNOLOGY    | FULL BODY PORCELAIN, DIGITAL |
| STRUCTURE     | LIGHT STRUCTURE              |
| SURFACE LOOK  | MATT                         |
| EDGE          | RECTIFIED                    |
| THICKNESS     | 9 MM                         |
| UNITY MEASURE | M²                           |