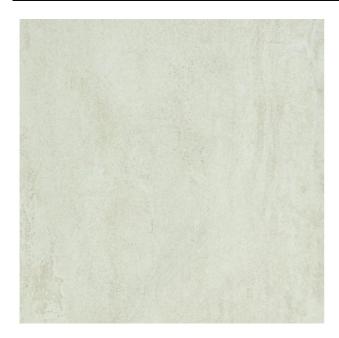

## **PIERRE DE CURTON BEIGE**

| PRODUCT CODE  | A2B75PDCNBEEMMSS5L           |
|---------------|------------------------------|
| SIZE          | 75X75CM                      |
| SERIES        | CURTON                       |
| COLOR         | BEIGE                        |
| TECHNOLOGY    | FULL BODY PORCELAIN, DIGITAL |
| STRUCTURE     | LIGHT STRUCTURE              |
| SURFACE LOOK  | MATT                         |
| EDGE          | RECTIFIED                    |
| THICKNESS     | 9 MM                         |
| UNITY MEASURE | M²                           |