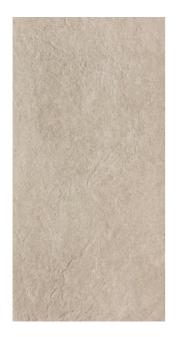

## **VALLEY STONE VALLEY STONE BEIGE**

| PRODUCT CODE  | A2B12VYSTBEEMMLS5R           |
|---------------|------------------------------|
| SIZE          | 60X120CM                     |
| SERIES        | VALLEY STONE                 |
| COLOR         | BEIGE                        |
| TECHNOLOGY    | FULL BODY PORCELAIN, DIGITAL |
| STRUCTURE     | LIGHT STRUCTURE              |
| SURFACE LOOK  | MATT                         |
| EDGE          | RECTIFIED                    |
| THICKNESS     | 9 MM                         |
| UNITY MEASURE | M <sup>2</sup>               |
|               |                              |